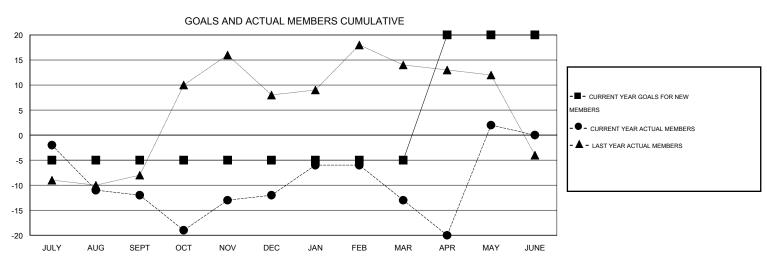

## LOCATION ONTARIO

 $\mathsf{GMT}\;\mathsf{CA}\;2$ 

|               |                  | Clubs             |                  |                  | Members               |                    |                                     |                    |                  |  |
|---------------|------------------|-------------------|------------------|------------------|-----------------------|--------------------|-------------------------------------|--------------------|------------------|--|
|               | RESUI            | LTS FOR 2014-2015 |                  |                  | RESULTS FOR 2014-2015 |                    |                                     |                    |                  |  |
| QUARTER       | NEW CLUB<br>GOAL | NEW CLUBS         | DROPPED<br>CLUBS | NET<br>GAIN/LOSS | QUARTER               | NEW MEMBER<br>GOAL | CHARTER AND<br>NEW MEMBERS<br>ADDED | DROPPED<br>MEMBERS | NET<br>GAIN/LOSS |  |
| JULY/AUG/SEPT | 0                | 0                 | 0                | 0                | JULY/AUG/SEPT         | -5                 | 6                                   | 18                 | -12              |  |
| OCT/NOV/DEC   | 0                | 0                 | 0                | 0                | OCT/NOV/DEC           | 0                  | 28                                  | 28                 | 0                |  |
| JAN/FEB/MAR   | 0                | 0                 | 1                | -1               | JAN/FEB/MAR           | 0                  | 30                                  | 31                 | -1               |  |
| APR/MAY/JUNE  | 1                | 0                 | 0                | 0                | APR/MAY/JUNE          | 25                 | 27                                  | 12                 | 15               |  |